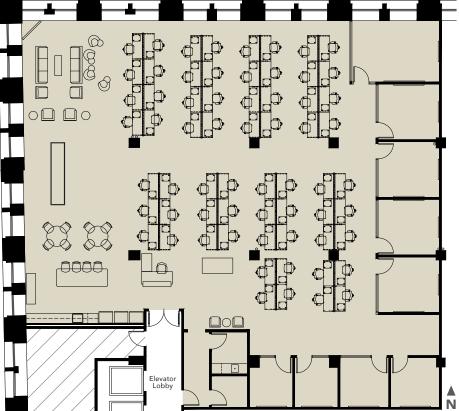

## Suite 420 7,460 SF

| ROOM NAME      | QTY | SIZE           |
|----------------|-----|----------------|
| RECEPTION      | 1   | 200 SF         |
| CONF. RM.      | 1   | 204 SF         |
| OFFICES        | 6   | VARIES         |
|                |     | 95 SF - 120 SF |
| HUDDLE ROOM    | 2   | 85 SF          |
| PANTRY/BREAK   | 1   | 700 SF         |
| LOUNGE AREA    | 1   | 1,100 SF       |
| BENCHING STAT. | 1   | 62             |
| MOTHERS RM.    | 1   | 57 SF          |
| I.T. RM.       | 1   | 56 SF          |
|                |     |                |

## **EXCEPTIONAL FEATURES**

- » All glass-front offices/conference rooms
- » Bright, loft-like space with 13' ceilings and 10' tall windows
- » Multiple conference and huddle rooms
- » Plug-N-Play space with modern, high-end furniture
- » Main entry fronts unique lofted elevator lobby
- » Spacious lofted pantry and lounge area