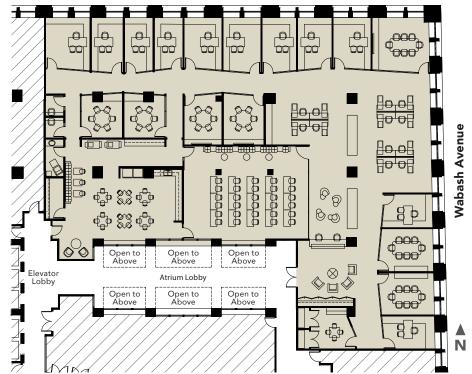

## Suite 500 11,486 SF

## **Washington Street**

| ROOM NAME     | QTY | SIZE            |
|---------------|-----|-----------------|
| RECEPTION     | 1   | 360 SF          |
| CONF/TRAINING | 1   | 1,070 SF        |
| LARGE CONF.   | 1   | 270 SF          |
| CONFERENCE    | 2   | 205 SF          |
| HUDDLE RM.    | 4   | VARIES          |
|               |     | 165 SF - 187 SF |
| OFFICES       | 11  | VARIES          |
|               |     | 136 SF - 205 SF |
| WORK STATIONS | 12  | 5'6"x4'9"       |
| PANTRY/BREAK  | 1   | 770 SF          |
| COPY/WORK RM. | 1   | 200 SF          |
| STORAGE       | 1   | 74 SF           |
| MOTHERS RM.   | 1   | 68 SF           |
| PHONE ROOM    | 2   | 33 SF           |
| I.T. RM.      | 1   | 187 SF          |

## **EXCEPTIONAL FEATURES**

- » All glass-front offices/conference rooms
- » Bright, loft-like space with tall ceilings and 10' tall windows
- » Large Training Room
- » Multiple conference and huddle rooms
- » Plug-N-Play space with modern, high-end furniture
- » Main entry fronts unique, glass-lined atrium lobby
- Spectacular CEO corner office with Millennium Park view
- >> Spacious pantry/breakroom with vaulted ceiling